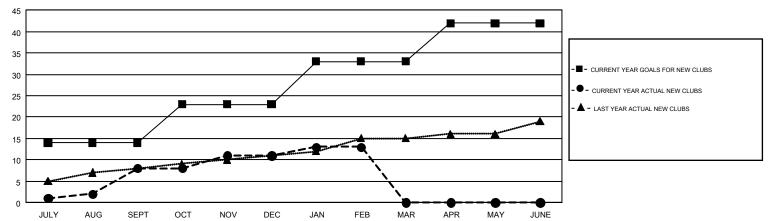

| OCT/NOV/DEC           | 714                                                            | 456                                                          | 948                                                |  |
| JAN/FEB/MAR   | 10            | 2         | 1             | JAN/FEB/MAR           | 695                                                            | 534                                                          | 182                                                |  |
| APR/MAY/JUNE  | 9             | 0         | 0             | APR/MAY/JUNE          | 390                                                            | 0                                                            | 0                                                  |  |

## GOALS AND ACTUAL NEW CLUBS CUMULATIVE



## GOALS AND ACTUAL MEMBERS CUMULATIVE



| DROPPED CLUBS: 23              |       | 269 CLUBS OF 495 ADDED 1 OR MORE<br>NEW MEMBERS | GENDER DISTRIBUTION  MALE 13,516 (80.69%) |                           |       |
|--------------------------------|-------|-------------------------------------------------|-------------------------------------------|---------------------------|-------|
| DROPPED MEMBERS                |       |                                                 | FEMALE                                    | 3,235 (19.31%)            |       |
| DECEASED                       | 47    | CLICK HERE FOR CUMULATIVE                       | TOTAL FAMILY UNIT M                       | TOTAL FAMILY UNIT MEMBERS |       |
| CLUB CANCELLED 604 OTHER 1,331 |       | MEMBERSHIP DATA