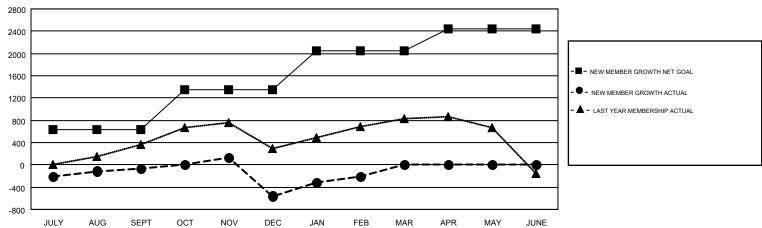

## GOALS AND ACTUAL MEMBERS CUMULATIVE

| DROPPED CLUBS: 23              |       | 269 CLUBS OF 495 ADDED 1 OR MORE<br>NEW MEMBERS | GENDER DISTRIBUTION  MALE 13,516 (80.69%) |                           |       |
|--------------------------------|-------|-------------------------------------------------|-------------------------------------------|---------------------------|-------|
| DROPPED MEMBERS                |       |                                                 | FEMALE                                    | 3,235 (19.31%)            |       |
| DECEASED                       | 47    | CLICK HERE FOR CUMULATIVE                       | TOTAL FAMILY UNIT M                       | TOTAL FAMILY UNIT MEMBERS |       |
| CLUB CANCELLED 604 OTHER 1,331 |       | MEMBERSHIP DATA                                 | FAMILY MEMBERS PAYING HALF                |                           | 2,625 |
| TOTAL                          | 1,982 |                                                 | l boro                                    |                           |       |